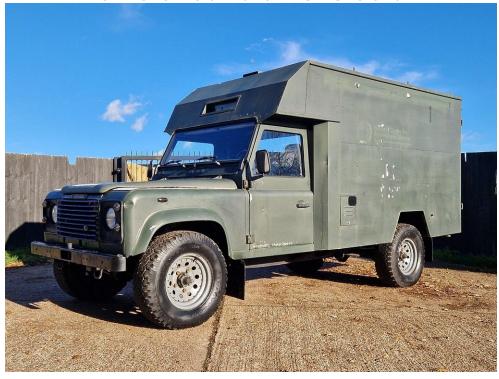

## Land Rover Land Rover 127 Left Hand Drive Ex MOD Ambulance £19,995

Engine: 3.5 Litre Petrol Age: 1991 / J Plate

Transmission: Colour: Green

Mileage: 34000 miles Body: 3 door Specialist Vehicle

Left Hand Drive Land Rover 127 Ambulance, powered by a 3500 cc V8 engine. This is a genuine LHD vehicle with Low miles. The rear of the vehicle has had all the Ambulance bits removed and its now an empty body ready for its next adventure. It would make a great camper base vehicle.

Only 34,000 miles
Left Hand Drive
V8 3500cc Petrol Engine
Tow Bar
LED lights
Great chassis, no rust.
Doors in good condition.
BF Goodrich tyres
Rear step
MOT
Serviced

£19,950.00 Pease call for more details 01279 793500 Export Welcome.