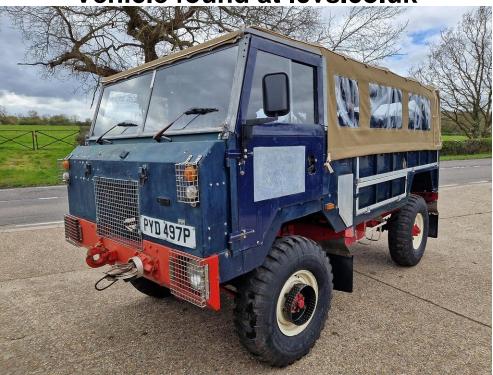

## Land Rover 101 Land Rover Forward Control. PYD497P WAS £21,500 NOW £19,500

Engine: **3.5 Litre Petrol** Transmission: **Manual** Mileage: **3100 miles**  Age: 1976 / P Plate

Colour: Blue

Body: 3 door Four Wheel Drive

These 101 Forward Controls are getting hard to find. This one has been rebuilt at some point and the chassis has been painted red before being rebuilt in Blue. Its powered by a 3.5 V8 petrol that runs really good and the gearbox alos operates as it should through the gears. Only covered 3100 since rebuild in 2006.

Two seats in the front and 10 bucket seats in the rear that have been fitted inward facing all with Lap belts. The canvas is supported by a Heavy duty Roll over Hoops.

This one is fitted with a Winch, Tow bar and the hood is like new. The chassis is rust free as you can see from the pictures. It has also had a new Stainless Steel fuel tank fitted.

Spare wheel mounted in the rear of the vehicle as it should be.

 $\pounds$ 19,500.00 If you would like more info on this vehicle please call 01279 793500 Export Welcome.