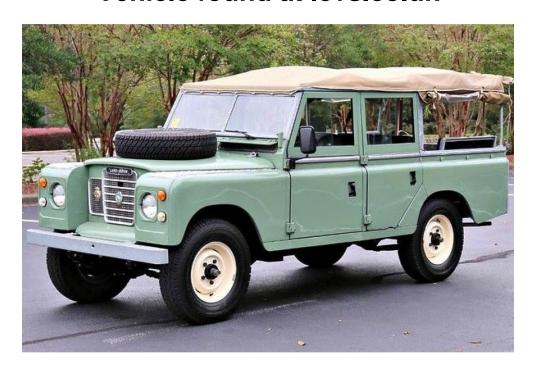

## Land Rover Series 3 109 SW Soft Top FULL ELECTRICLR109 £79,500 + VAT

Engine: 0.0 Electric Age: 1974 / M Plate

Transmission: Manual Colour: Green

Mileage: **34000 miles** Body: **5 door Four Wheel Drive** 

Grey and Black interior, Picture used is a library picture of what the vehicle will look like. We are currently building the vehicle onto a Galvanised chassis with a Full Soft top in Sand. This 5 door station wagon will seat 9 people and will be fully electric.

Heritage Green

Galvanised chassis

5 upgraded doors

Upgraded springs and shocks

Wolf Rims colour coded with New tyres

Upgraded Sand Full Hood and frame set

9 seats with front Cubby box

Galvanised front bumper